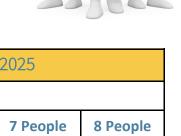

| COAH Annual Gross Maximum Income Guidelines 2025 |          |           |           |           |           |           |           |
|--------------------------------------------------|----------|-----------|-----------|-----------|-----------|-----------|-----------|
| PERSONS PER HOUSEHOLD                            |          |           |           |           |           |           |           |
| 1 Person                                         | 2 People | 3 People  | 4 People  | 5 People  | 6 People  | 7 People  | 8 People  |
| \$85,920                                         | \$98,240 | \$110,480 | \$122,720 | \$132,560 | \$142,400 | \$152,240 | \$162,000 |